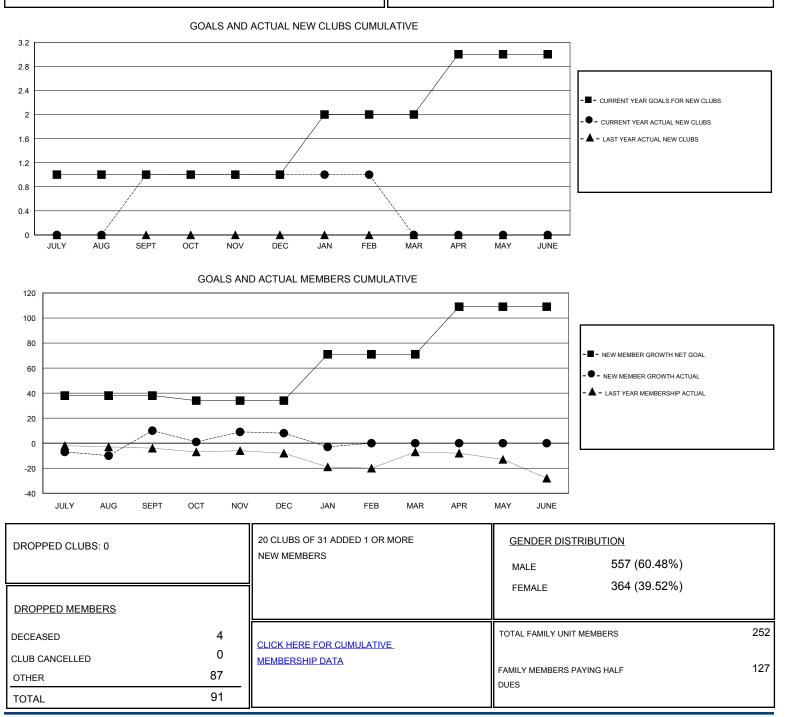

QUARTER

JULY/AUG/SEPT

OCT/NOV/DEC

JAN/FEB/MAR

APR/MAY/JUNE

## Gary Wong GMT:

| LOCATION | OREGO |
|----------|-------|
| LUCATION |       |

0

0

1

N GMT CA Clubs Members RESULTS FOR 2016-2017 RESULTS FOR 2016-2017 NEW CLUB GOAL NEW CLUBS DROPPED CLUBS NEW MEMBER GROWTH NEW MEMBER DROPPED QUARTER NET GOAL (not reinstated GROWTH ACTUAL (not MEMBERS ACTUAL or transfers) reinstated or transfers) (including transfers) 1 1 0 38 50 40 JULY/AUG/SEPT 0 0 0 25 27 OCT/NOV/DEC -4 1 0 0 37 16 24 JAN/FEB/MAR

APR/MAY/JUNE

38

© Copyright 2017, Lions Clubs International, All Rights Reserved.